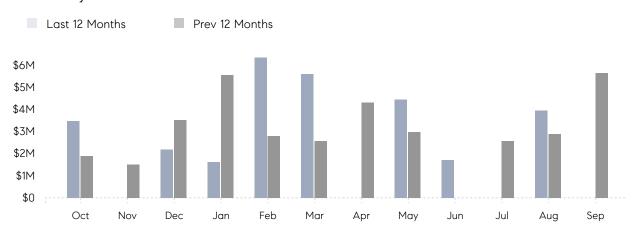

September 2022

# Hewlett Harbor Market Insights

## Hewlett Harbor

NASSAU, SEPTEMBER 2022

### **Property Statistics**

|               |               | Sep 2022 | Sep 2021    | % Change |  |
|---------------|---------------|----------|-------------|----------|--|
| Single-Family | # OF SALES    | 0        | 4           | 0.0%     |  |
|               | SALES VOLUME  | \$0      | \$5,645,000 | -        |  |
|               | AVERAGE PRICE | \$0      | \$1,411,250 | -        |  |
|               | AVERAGE DOM   | 0        | 99          | _        |  |

### Monthly Sales



### Monthly Total Sales Volume



# COMPASS



Compass makes no representations or warranties, express or implied, with respect to future market conditions or prices of residential product at the time the subject property or any competitive property is complete and ready for occupancy or with respect to any report, study, finding, recommendation or other information provided by Compass herein. Moreover, no warranty, express or implied, is made or should be assumed regarding the accuracy, adequacy, completeness, legality, reliability, merchantability or fitness for a particular purpose of any information, in part or whole, contained herein. All material is presented with the understanding that Compass shall not be deemed to provide legal, accounting or other professional services. This is not intended to solicit the purch