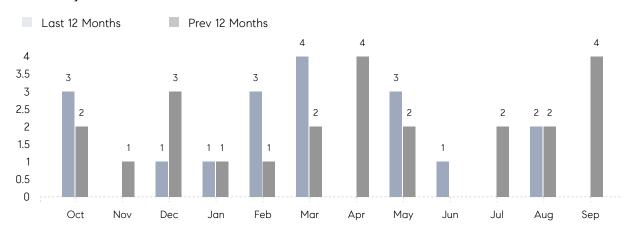

September 2022

# Hewlett Harbor Market Insights

## Hewlett Harbor

NASSAU, SEPTEMBER 2022

### **Property Statistics**

|               |               | Sep 2022 | Sep 2021    | % Change |  |
|---------------|---------------|----------|-------------|----------|--|
| Single-Family | # OF SALES    | 0        | 4           | 0.0%     |  |
|               | SALES VOLUME  | \$0      | \$5,645,000 | -        |  |
|               | AVERAGE PRICE | \$0      | \$1,411,250 | -        |  |
|               | AVERAGE DOM   | 0        | 99          | _        |  |

### Monthly Sales



### Monthly Total Sales Volume



# COMPASS



Compass makes no representations or warranties, express or implied, with respect to future market conditions or prices of residential product at the time the subject property or any competitive property is complete and ready for occupancy or with respect to any report, study, finding, recommendation or other information provided by Compass herein. Moreover, no warranty, express or implied, is made or should be assumed regarding the accuracy, adequacy, completeness, legality, reliability, merchantability or fitness for a particular purpose of any information, in part or whole, contained herein. All material is presented with the understanding that Compass shall not be deemed to provide legal, accounting or other professional services. This is